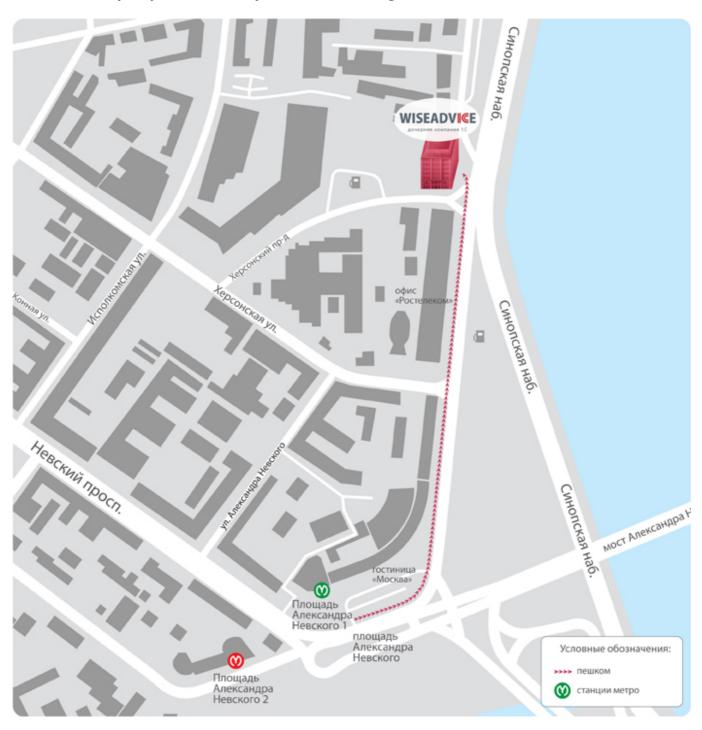

## **Opening hours:**

9.00 am-7.00 pm (Monday - Friday)

Floor 4, 22 Sinopskaya Naberezhnaya, Saint Petersburg 191167

## How to get to our office by public transport?

«Ploschad' Alexandra Nevskogo» metro station, the last carriage from the centre, go up and turn left, go along the river bank, pass by the hotel «Moskva» and the «Rostelecom» office, then cross the street. You will see a beautiful business-centre, go in from the side of Sinopskaya Naberezhnaya.